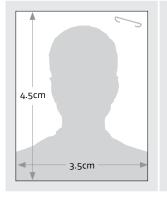

#### All principal applicants must complete this section.

Attach **two** passport-size photographs of yourself here. The photographs must be less than six months old. Write your full name on the back of both photographs.

| Write | e your full name on the back of both photographs. |
|-------|---------------------------------------------------|
| A1    | Name as shown in passport                         |
|       | Family/last name                                  |
|       |                                                   |
|       | Given/first name                                  |
|       |                                                   |
| _     |                                                   |

|            | Given/first name                                                                                             |
|------------|--------------------------------------------------------------------------------------------------------------|
|            | 3.5cm 3.5cm                                                                                                  |
| A2         | Other names you are known by or have ever been known by (if any)                                             |
|            | A3 Gender  Male Female                                                                                       |
| A4         | Date of birth DIDIMIMICAL AS Preferred title Mr Mrs Mrs Ms Miss Dr other (specify)                           |
| A6         | Town/city of birth Country of birth                                                                          |
| A7         | Passport details                                                                                             |
|            | Number Expiry date DIDJEMINJEYIYIY Country                                                                   |
| <b>8</b> A | Partnership status Married Partner Engaged Never married Separated/Divorced Widowed                          |
| A9         | Do you have a national identity number, or other unique identifier that was issued to you by any government? |
|            | Yes National identity number/unique identifier                                                               |